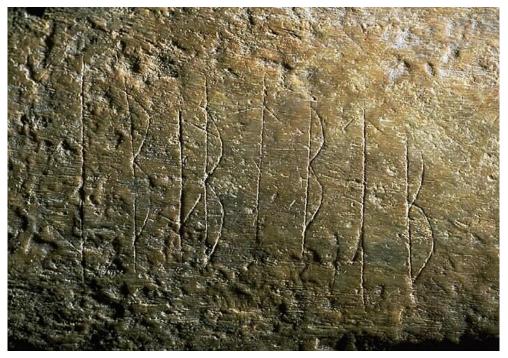

## -b-btbtb

Till läsningen: Här och var på inskriftsytan finns tunt skurna streck som inte hör till inskriften. Från basen av den 17 mm långa lodräta staven till vänster om 2 **b** går ett ytligt streck snett uppåt vänster och möjligen också rester av ett streck snett uppåt höger. I så fall kan det röra sig om en stupad dubbelsidig **t**-runa. Men staven kan vara en avgränsande linje. Från toppen av tecken 3 går ett streck snett nedåt vänster och ett streck snett nedåt höger och från basen ett streck snett uppåt vänster och ett snett uppåt höger. Bistavarna i **b**- och **t**runorna ansatta ett stycke in på huvudstavarna. Vänstra bistaven i 7 **t** kan endast anas. Toppen av 8 **b** kan inte längre iakttas.

Inskriften är möjligen en skrivövning, där **t-** och **b-**runor har ristats i den ordning de har i futharken.

## Runristade lösföremål från Sigtuna

SI 44 Sigtuna, Kv. Professorn 2

Fig. 2. Detalj av inskriften på runbenet SI 44 från kv. Professorn 2. Foto Bengt A. Lundberg 1995 (RAÄ/KMB fd965101).

Detta dokument ingår i en digital utgåva av runristade lösföremål från Sigtuna. Dessa publiceras fritt tillgängliga på Internet.