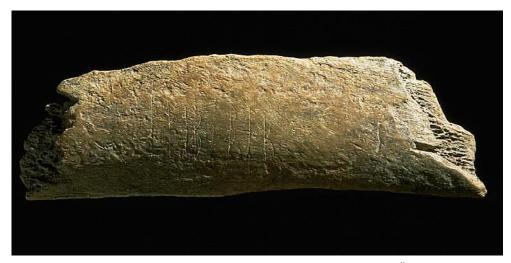

Ett revben med runor påträffades vid arkeologisk undersökning år 1995 i kv. Professorn 2 (Ruta G5:3. Fyndnummer 3850). Datering till 1100-talet enligt Anders Wikström muntligen den 27/8 2012.

Revbenets längd är 110 mm, bredd 33 mm och tjocklek 8 mm. Runhöjd 16 mm (2 b).

Fig. 1. Runbenet Sl 44 från kv. Professorn 2. Foto Bengt A. Lundberg 1995 (RAÄ/KMB fd965107).

Inskrift: