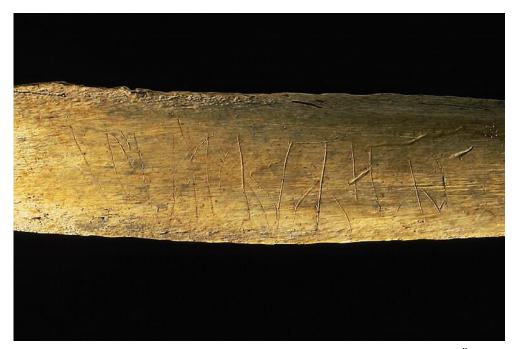

## Runristade lösföremål från Sigtuna

SI 47 Sigtuna, Kv. Kyrkolunden 8

Fig. 1. Detalj av inskriften på SI 47 från kv. Professorn 2. Foto Bengt A. Lundberg 1996 (RAÄ/KMB fd964929).

Detta dokument ingår i en digital utgåva av runristade lösföremål från Sigtuna. Dessa publiceras fritt tillgängliga på Internet.

Till läsningen: Runföljden läses från vänster. Runorna 1, 4, 6, 8 och 10 består av raka lodräta streck. Runa 2 kan förstås om en **o**-runa med högt ansatta bistavar, som inte når huvudstaven. Den kan också uppfattas som en **i**-runa, om runa 3 läses som en spegelvänd **f**-runa, där bistavarna inte är ansatta mot huvudstaven. Runa 6 uppfattas som en **i**-runa som skär högra bistaven i 5 **m**. Tecken 7 läses som en bindruna **to**. 10 **i** korsas av den ensidiga bistaven i 11 **a**. Runorna 10–11 kan knappast läsas som ett långkvist-**a** och en **i**-runa. Vänstra bistaven i 12 **a** kan endast anas. Runa 13 består av en lodrät stav, där ett kort streck är skuret snett nedåt vänster från dess bas. Runan kan läsas som ett kortkvist-**a** med en mycket lågt ansatt ensidig bistav.