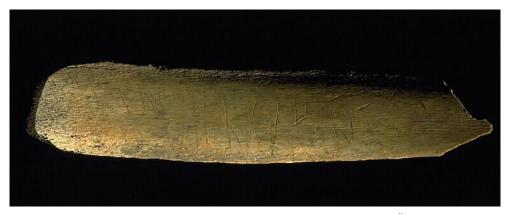

Revbenets längd är 165 mm, bredd 34 mm och tjocklek 5 mm. Runhöjd 21 mm (9 R).

Fig. 1. Runbenet Sl 47 från kv. Professorn 2. Foto Bengt A. Lundberg 1996 (RAÄ/KMB fd 964926).

Inskrift:

```
i--imitoiriar-
5 10
```

Ett revben med runor och runliknande tecken påträffades år 1995 av några skolbarn i en dumphög efter en arkeologisk undersökning i kv. Kyrklunden 8. Fyndnummer saknas. Någon datering går inte att ge på grund av fyndomständigheterna. Inskriften står på benets välvda bredsida.