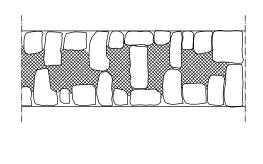

## PRINCIPER FÖR UPPMURNING

- SKALMUR MED YTTRE SKAL MURADE I FÖRBAND
- MED BINDSTENAR OCH KÄRNA.
- DE YTTRE SKALEN SKA VARA MINST 400-500 MM TJOCKA I MEDEL.
- VERTIKALA STÖTFOGAR SKA INTE VARA
- KONTINUERLIGA I SKALEN.
- 2-3 BINDSTENAR PER KVADRATMETER PÅ NEDRE DELEN DÄR MUREN ÄR TJOCKARE ÄN CIRKA 1,3
- GENOMGÅENDE BINDSTENAR ANVÄNDS I DE DEN ALLRA ÖVERSTA DELEN, FRÅN CIRKA 2,5 DÄR MUREN INTE ÄR TJOCKARE ÄN CIRKA 1,3 ÖVERSTA DELARNA, CA 3-4 METER FRÅN TOPPEN,
- STENARNA I SKALEN SKA LÄGGAS STABILT OCH METER FRÅN TOPPEN, MURAS SOM FULLMUR UTAN
- KOMPLETTERAS MED SKOLSTEN I ERFORDERLIG

## KRAV PÅ BINDSTEN

- SKA VARA TILLRÄCKLIGT DJUP FÖR ATT PASSER/ SKALETS TJOCKLEK OCH BINDA IN TILL KÄRNAN GENOM FÖRBAND MED STENAR I KÄRNAN.
- BINDSTENAR SKA MURAS IN I KÄRNAN.
- FRÅN NIVÅ OVANFÖR BEVARAD MUR PLACERAS BINDSTENAR I RESPEKTIVE SKAL SÅ DE KAN MURAS IHOP I FÖRBAND GENOM MURENS TJOCKLEK

## KRAV PÅ KÄRNA

- STENEN I KÄRNAN SKA LÄGGAS PÅ ETT ORDNAT FÖR BINDSTENARNA. FÖRBAND INTE ÄR SAMMA SOM I SKALEN OCH SOM OCH STRUKTURERAT SÄTT ÄVEN OM KRAVET PÅ
- STENEN SKA VÄLJAS MED VARIERANDE FRAKTION FÖR BINDSTENAR OCH GENOMGÅENDE BINDSTENAR SOM SKA HA FÖRBAND IN I KÄRNAN. HÅLIGHETER VÄL OCH SKAPAR FULLGOTT STÖD SÅ DET BLIR EN BRA GRADERING SOM TILLSAMMANS MED BRUKET FYLLER UT