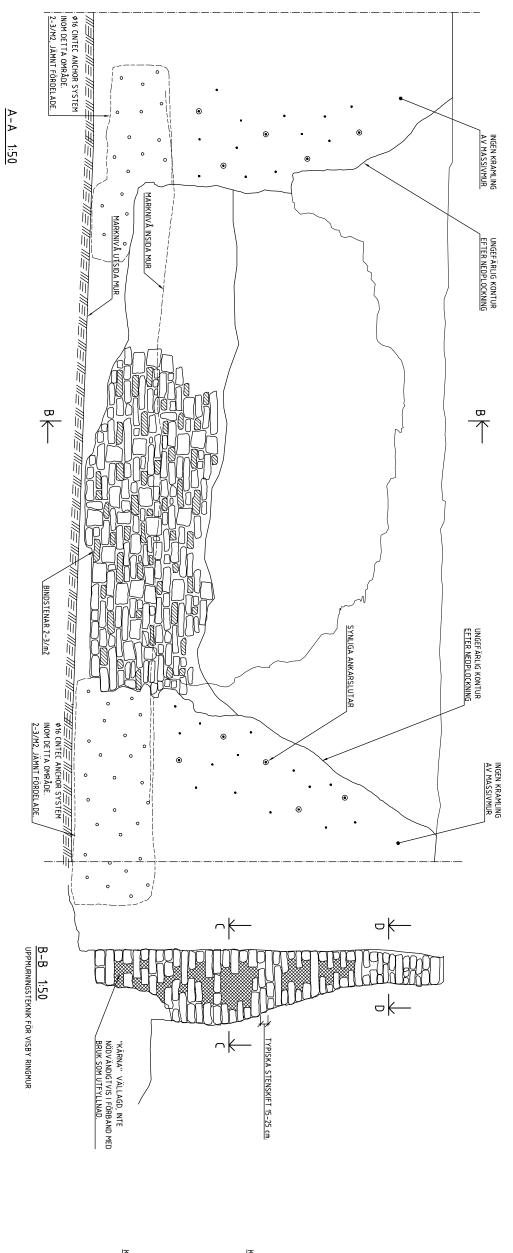

## PRINCIPER FÖR UPPMURNING

- SKALMUR MED YTTRE SKAL MURADE I FÖRBAND
- MED BINDSTENAR OCH KÄRNA.
- DE YTTRE SKALEN SKA VARA MINST 400-500 MM TJOCKA I MEDEL.
- VERTIKALA STÖTFOGAR SKA INTE VARA
- KONTINUERLIGA I SKALEN.
- 2-3 BINDSTENAR PER KVADRATMETER PÅ NEDRE DELEN DÄR MUREN ÄR TJOCKARE ÄN CIRKA 1,3
- GENOMGÅENDE BINDSTENAR ANVÄNDS I DE DEN ALLRA ÖVERSTA DELEN, FRÅN CIRKA 2,5 DÄR MUREN INTE ÄR TJOCKARE ÄN CIRKA 1,3 ÖVERSTA DELARNA, CA 3-4 METER FRÅN TOPPEN,
- STENARNA I SKALEN SKA LÄGGAS STABILT OCH METER FRÅN TOPPEN, MURAS SOM FULLMUR UTAN
- KOMPLETTERAS MED SKOLSTEN I ERFORDERLIG

## KRAV PÅ BINDSTEN

- SKA VARA TILLRÄCKLIGT DJUP FÖR ATT PASSER/ SKALETS TJOCKLEK OCH BINDA IN TILL KÄRNAN GENOM FÖRBAND MED STENAR I KÄRNAN.
- BINDSTENAR SKA MURAS IN I KÄRNAN.
- FRÅN NIVÅ OVANFÖR BEVARAD MUR PLACERAS BINDSTENAR I RESPEKTIVE SKAL SÅ DE KAN MURAS IHOP I FÖRBAND GENOM MURENS TJOCKLEK

## KRAV PÅ KÄRNA

- STENEN I KÄRNAN SKA LÄGGAS PÅ ETT ORDNAT FÖR BINDSTENARNA. FÖRBAND INTE ÄR SAMMA SOM I SKALEN OCH SOM OCH STRUKTURERAT SÄTT ÄVEN OM KRAVET PÅ
- STENEN SKA VÄLJAS MED VARIERANDE FRAKTION FÖR BINDSTENAR OCH GENOMGÅENDE BINDSTENAR SOM SKA HA FÖRBAND IN I KÄRNAN. HÅLIGHETER VÄL OCH SKAPAR FULLGOTT STÖD SÅ DET BLIR EN BRA GRADERING SOM TILLSAMMANS MED BRUKET FYLLER UT

- KALKSTEN FRÅN RASMASSORNA ÅTERANVÄNDS I SÅ STOR GRAD SOM MÖLLIGT. KOMPLETTERAS MED MOTSVARANDE TYP AV STEN FÖR TILLRÄCKLIGT STORA STENAR FÖR BINDSTENAR OCH GENOMGÅENDE BINDSTENAR.
- FÖR SKALMURARNA OCH FOGNING AV VERTIKALA STUKASLÄCKT KALKBRUK AV GOTLANDSKALK TRE OLIKA BRUK SKA ANVÄNDAS:

| - | FOGNING AV LUTANDE MURDELAR. | STUKASLÄCKT KALK                       | MURENS NEDRE DELAR. | LERBRUK MED TILLS/                        | MORUELAR. |
|---|------------------------------|----------------------------------------|---------------------|-------------------------------------------|-----------|
| - | MURDELAR.                    | STUKASLÄCKT KALKBRUK AV ÖLANDSKALK FÖR | حج                  | LERBRUK MED TILLSATS AV KALK FÖR KÄRNAN I |           |