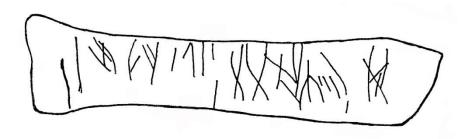

Benets längd 103 mm, bredd 23 mm och tjocklek 9 mm. Tecknens höjd 11 mm (5 f).

Ristningen kan bestå av drygt femton tecken, några med runform, medan andra är runliknande. Det är dock svårt att avgöra vad som är tillfälliga skrapningar och vad som är avsiktligt ristade tecken (jfr Källström 2014, s. 16). Ristningen ger i vilket fall inte någon språklig mening. Om teckenföljden läses från höger till vänster kan det första tecknet tänkas stå för  $\mathbf{n}$ , det andra för  $\mathbf{a}$ , det fjärde för  $\mathbf{k}$ . I ristningens senare del skulle det kunna finnas en  $\mathbf{l}$ - och en  $\mathbf{f}$ -runa.

Fig.1. Det eventuellt runristade mellanfotsbenet Sl 111 från Kv. Trädgårdmästaren 9–10. Foto Jacques Vincent, Sigtuna museum 2011 samt renritning av Helmer Gustavson.