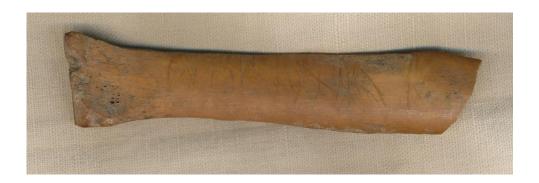

Äldre avbildning:

Signum i Samnordisk runtextdatabas: [saknas f.n. i databasen]

Ett mellanfotsben av gräsätare med inristade tecken, några med runform andra runliknande, påträffades vid en arkeologisk undersökning 1988–1990 i kv. Trädgårdsmästaren 9–10. (Ruta H10:6. Fyndnummer 18939). Fyndet gjordes i tomt IV i hus 227 (hörnhärdhus) enligt undersökningsrapporten A. Wikström et al., Fem stadsgårdar (2011, s. 51) och dateras till 1000–1020 (fas 2).

Benets längd 103 mm, bredd 23 mm och tjocklek 9 mm. Tecknens höjd 11 mm (5 f).

Ristningen kan bestå av drygt femton tecken, några med runform, medan andra är runliknande. Det är dock svårt att avgöra vad som är tillfälliga skrapningar och vad som är avsiktligt ristade tecken (jfr Källström 2014, s. 16). Ristningen ger i vilket fall inte någon språklig mening. Om teckenföljden läses från höger till vänster kan det första tecknet tänkas stå för  $\mathbf{n}$ , det andra för  $\mathbf{a}$ , det fjärde för  $\mathbf{k}$ . I ristningens senare del skulle det kunna finnas en  $\mathbf{l}$ - och en  $\mathbf{f}$ -runa.

Fig.1. Det eventuellt runristade mellanfotsbenet Sl 111 från Kv. Trädgårdmästaren 9–10. Foto Jacques Vincent, Sigtuna museum 2011 samt renritning av Helmer Gustavson.