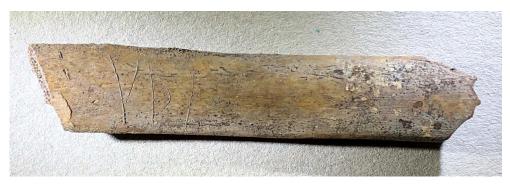

Revbenets längd är 92 mm, bredd 19 mm och tjocklek 6 mm. Inskriften är 17 mm lång och finns på den konkava sidan av benet. Runhöjd 14 mm (1  $\mathbf{k}$ ).

Fig. 1. Runbenet Sl 23 från Kv. Trädgårdsmästaren 9-10. Foto Magnus Källström 2018.

## SI 23 Sigtuna, Kv. Trädgårdsmästaren 9–10

Litteratur: A. Wikström et al., Fem stadsgårdar (2011), s. 160. Äldre avbildning: Signum i Samnordisk runtextdatabas: [saknas i databasen]

Ett revben med runor påträffades vid arkeologisk undersökning år 1988 i kv. Trädgårdsmästaren 9–10 (Ruta K4:3. Fyndnummer 8389). Fyndet dateras enligt undersökningsrapporten (A. Wikström et al., Fem stadsgårdar (2011), Trdgm-Excel (2011) till 1175–1200 (fas 8).