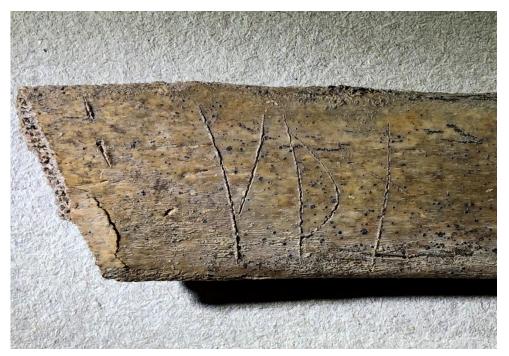

## kþn

Till läsningen: Inskriften börjar 15 mm in från benets vänstra kant. Ytterligare runor har inte varit ristade på benet. Uppe i benets vänstra hörn, 12 mm till vänster om toppen av 1  $\mathbf{k}$ , finns två lodräta jack, det ena över det andra. De är avsiktligt ristade, men för högt placerade för att vara skiljetecken. Bistaven i 1  $\mathbf{k}$  ansatt mot huvudstaven något nedanför dess mitt och är inte dragen hela vägen fram till huvudstaven. 2  $\mathbf{p}$  har relativt stor båge. Den dubbelsidiga bistaven i 3  $\mathbf{n}$  är tunn och grund.

## Runristade lösföremål från Sigtuna

SI 23 Sigtuna, Kv. Trädgårdsmästaren 9-10.

Fig. 2. Detalj av runorna på Sl 23 Kv. Trädgårdsmästaren 9–10. Foto Magnus Källström 2018.

Detta dokument ingår i en digital utgåva av runristade lösföremål från Sigtuna. Dessa publiceras fritt tillgängliga på Internet.