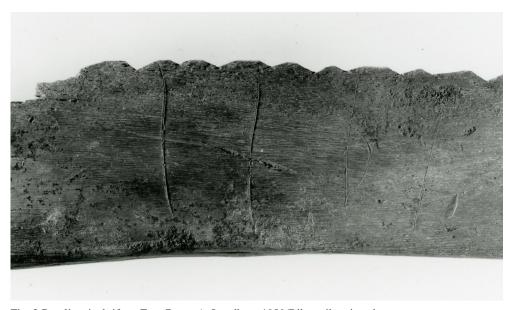

## inbi

Till läsningen: Inskriften är ristad på mitten av benet. Till vänster om 1 i finns inga spår av ristning. Över mitten av 1 i syns en oavsiktlig mycket tunn rispa. Dubbelsidig bistav snett nedåt höger i 2 n. Runorna 1–2 in tydliga medan 3–4 þi är ytliga och tunna. Till höger om 4 i har det inte funnits någon ristning.

Fig. 2 Detalj av inskriften. Foto Bengt A. Lundberg 1989/Riksantikvarieämbetet.

Detta dokument ingår i en digital utgåva av runristade lösföremål från Sigtuna. Dessa publiceras fritt tillgängliga på Internet.