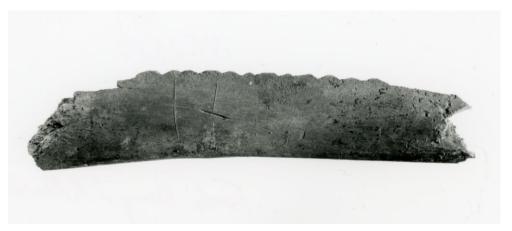

Benets längd är 120 mm, bredd 24 mm och tjocklek 7 mm. Runhöjd: 17 mm (1 i). Benets övre långsida är fint vågformad.

Fig. 1 Runbenet Sl 26 från Kv. Trädgårdsmästaren 9–10. Foto Bengt A. Lundberg 1989/Riksantikvarieämbetet.