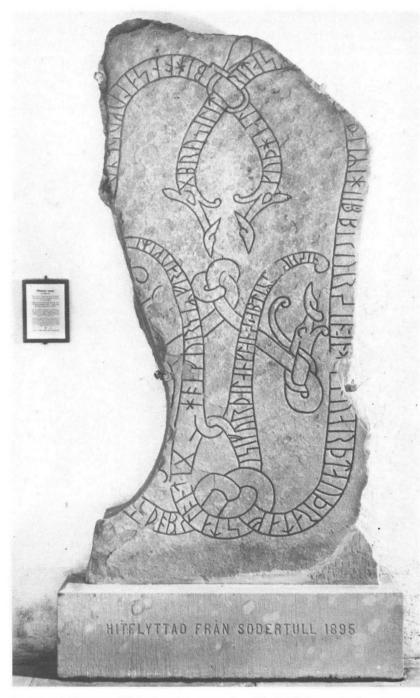

Gs 9. Årsunda sn, kyrkan.

Gs 11. Valbo sn, Järvsta.

Gs 11. Valbo sn, Järvsta. Ristningen före imålning.

Gs 11. Valbo sn, Järvsta.

Gs 12. Valbo sn, Lund. Nu vid kyrkan.

Gs 13. Valbo sn, Söderby. Nu i Heliga Trefaldighets kyrka, Gävle. Denna olämpliga placering fick runstenen vid kyrkans restaurering år 1971.

Gs 13. Valbo sn, Söderby. Nu i Heliga Trefaldighets kyrka, Gävle. Stenen på sin tidigare plats vid vapenhusets norra vägg.

Gs 13. Valbo sn, Söderby. Nu i Heliga Trefaldighets kyrka, Gävle.

Gs 15. Ovansjö sn, prästgården. Nu i kyrkan. Gs 14. Ovansjö sn, kyrkan.