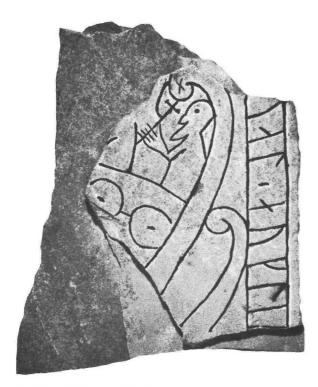

Gs 13. Valbo sn, Söderby. Nu i Heliga Trefaldighets kyrka, Gävle. Stenen på sin tidigare plats vid vapenhusets norra vägg.

Gs 13. Valbo sn, Söderby. Nu i Heliga Trefaldighets kyrka, Gävle.

Gs 15. Ovansjö sn, prästgården. Nu i kyrkan. Gs 14. Ovansjö sn, kyrkan.