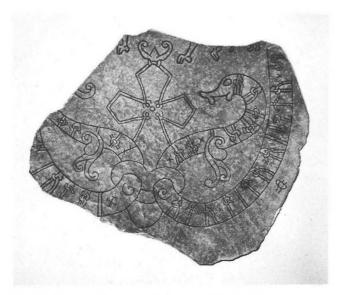

Gs 9. Årsunda sn, kyrkan.

Gs 11. Valbo sn, Järvsta.

Gs 11. Valbo sn, Järvsta. Ristningen före imålning.

Gs 11. Valbo sn, Järvsta.

Gs 12. Valbo sn, Lund. Nu vid kyrkan.

Gs 13. Valbo sn, Söderby. Nu i Heliga Trefaldighets kyrka, Gävle. Denna olämpliga placering fick runstenen vid kyrkans restaurering år 1971.

Gs 13. Valbo sn, Söderby. Nu i Heliga Trefaldighets kyrka, Gävle. Stenen på sin tidigare plats vid vapenhusets norra vägg.

Gs 13. Valbo sn, Söderby. Nu i Heliga Trefaldighets kyrka, Gävle.

Gs 15. Ovansjö sn, prästgården. Nu i kyrkan. Gs 14. Ovansjö sn, kyrkan.