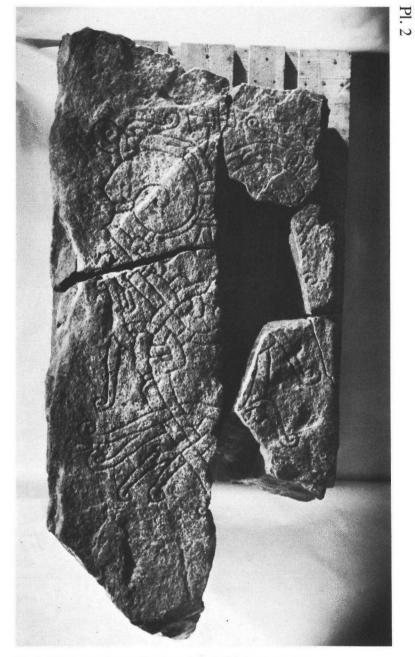

## PLANSCHER TILL GÄSTRIKLANDS RUNINSKRIFTER

15-802543 Gästriklands runor

Gs 1 och Gs 2. Österfärnebo sn, kyrkan.

Gs 1 står till vänster; rotändan av Gs 2 mitt på bilden. Till höger ligger nyfunna, lösa delar av Gs 2.

Gs 1. Österfärnebo sn, kyrkan.

Gs 2. Österfärnebo sn, kyrkan.

Gs 2. Österfärnebo sn, kyrkan.

Gs 3. Österfärnebo sn, Kungsgården.

Gs 5. Hedesunda sn, kyrkan. Nu i Gävle museum.

Gs 6. Hedesunda sn, Hade (Hadeholm).