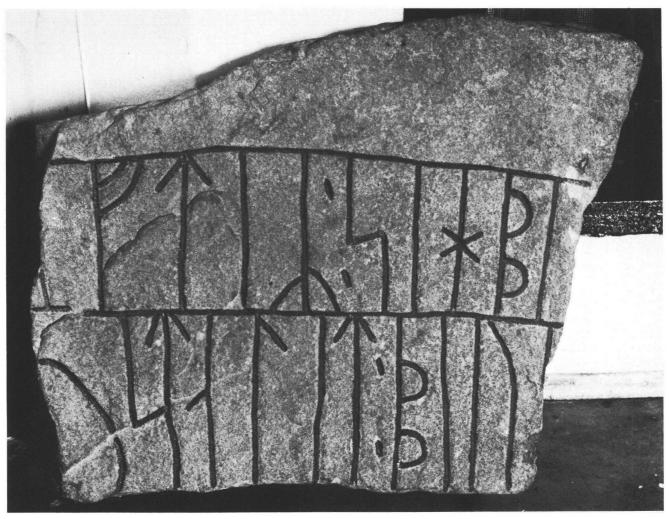

Gs 9. Årsunda sn, kyrkan.

Gs 11. Valbo sn, Järvsta.

Gs 11. Valbo sn, Järvsta. Ristningen före imålning.

Gs 11. Valbo sn, Järvsta.

Gs 12. Valbo sn, Lund. Nu vid kyrkan.

Gs 13. Valbo sn, Söderby. Nu i Heliga Trefaldighets kyrka, Gävle. Denna olämpliga placering fick runstenen vid kyrkans restaurering år 1971.