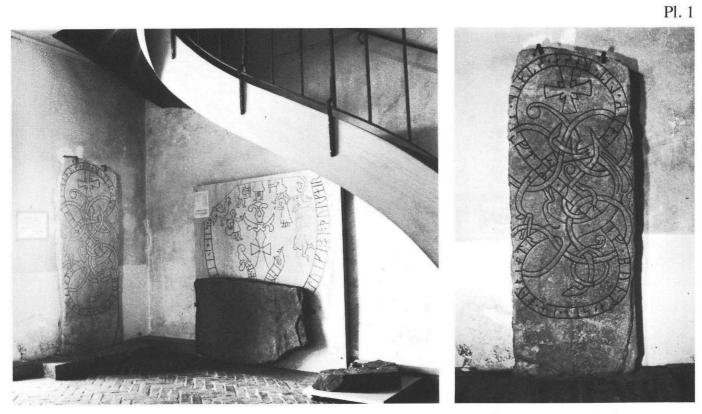

## PLANSCHER TILL GÄSTRIKLANDS RUNINSKRIFTER

15-802543 Gästriklands runor

Gs 1 och Gs 2. Österfärnebo sn, kyrkan.

Gs 1 står till vänster; rotändan av Gs 2 mitt på bilden. Till höger ligger nyfunna, lösa delar av Gs 2.