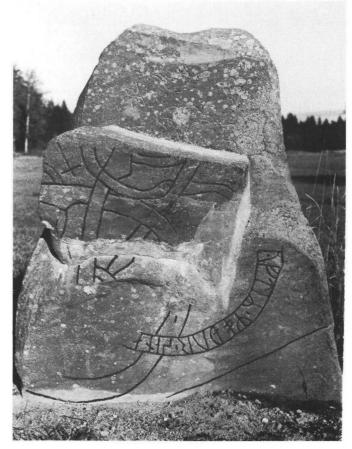

Gs 9. Årsunda sn, kyrkan.

Gs 11. Valbo sn, Järvsta.

Gs 11. Valbo sn, Järvsta. Ristningen före imålning.

Gs 11. Valbo sn, Järvsta.

Gs 12. Valbo sn, Lund. Nu vid kyrkan.

Gs 13. Valbo sn, Söderby. Nu i Heliga Trefaldighets kyrka, Gävle. Denna olämpliga placering fick runstenen vid kyrkans restaurering år 1971.