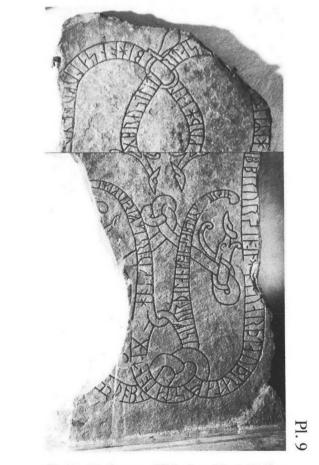

## PLANSCHER TILL GÄSTRIKLANDS RUNINSKRIFTER

15-802543 Gästriklands runor

Gs 1 och Gs 2. Österfärnebo sn, kyrkan.

Gs 1 står till vänster; rotändan av Gs 2 mitt på bilden. Till höger ligger nyfunna, lösa delar av Gs 2.

Gs 1. Österfärnebo sn, kyrkan.

Gs 2. Österfärnebo sn, kyrkan.

Gs 2. Österfärnebo sn, kyrkan.

Gs 3. Österfärnebo sn, Kungsgården.

Gs 5. Hedesunda sn, kyrkan. Nu i Gävle museum.

Gs 6. Hedesunda sn, Hade (Hadeholm).