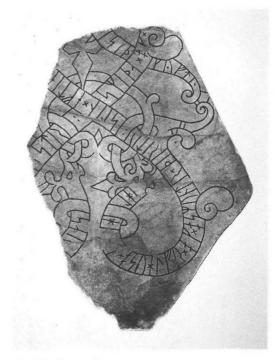

## PLANSCHER TILL GÄSTRIKLANDS RUNINSKRIFTER

15-802543 Gästriklands runor

Gs 1 och Gs 2. Österfärnebo sn, kyrkan.

Gs 1 står till vänster; rotändan av Gs 2 mitt på bilden. Till höger ligger nyfunna, lösa delar av Gs 2.

Gs 1. Österfärnebo sn, kyrkan.

Gs 2. Österfärnebo sn, kyrkan.

Gs 2. Österfärnebo sn, kyrkan.

Gs 3. Österfärnebo sn, Kungsgården.

Gs 5. Hedesunda sn, kyrkan. Nu i Gävle museum.

Gs 6. Hedesunda sn, Hade (Hadeholm).