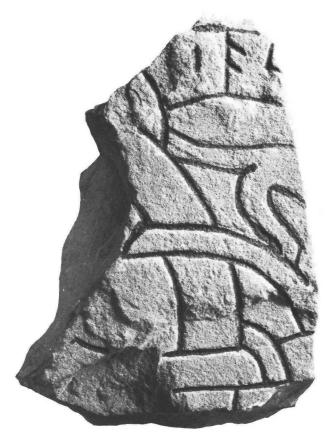

Gs 9. Årsunda sn, kyrkan.

Gs 11. Valbo sn, Järvsta.

Gs 11. Valbo sn, Järvsta. Ristningen före imålning.

Gs 11. Valbo sn, Järvsta.

Gs 12. Valbo sn, Lund. Nu vid kyrkan.

Gs 13. Valbo sn, Söderby. Nu i Heliga Trefaldighets kyrka, Gävle. Denna olämpliga placering fick runstenen vid kyrkans restaurering år 1971.