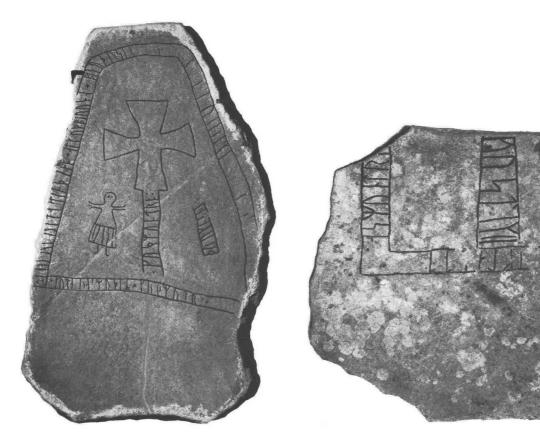

## PLANSCHER TILL GÄSTRIKLANDS RUNINSKRIFTER

15-802543 Gästriklands runor

Gs 1 och Gs 2. Österfärnebo sn, kyrkan.

Gs 1 står till vänster; rotändan av Gs 2 mitt på bilden. Till höger ligger nyfunna, lösa delar av Gs 2.

Gs 1. Österfärnebo sn, kyrkan.

Gs 2. Österfärnebo sn, kyrkan.

Gs 2. Österfärnebo sn, kyrkan.

Gs 3. Österfärnebo sn, Kungsgården.

Gs 5. Hedesunda sn, kyrkan. Nu i Gävle museum.

Gs 6. Hedesunda sn, Hade (Hadeholm).