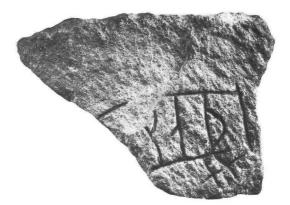

Gs 9. Årsunda sn, kyrkan.

Gs 11. Valbo sn, Järvsta.

Gs 11. Valbo sn, Järvsta. Ristningen före imålning.

Gs 11. Valbo sn, Järvsta.

Gs 12. Valbo sn, Lund. Nu vid kyrkan.

Gs 13. Valbo sn, Söderby. Nu i Heliga Trefaldighets kyrka, Gävle. Denna olämpliga placering fick runstenen vid kyrkans restaurering år 1971.