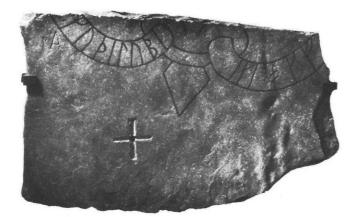

Gs 9. Årsunda sn, kyrkan.

Gs 11. Valbo sn, Järvsta.

Gs 11. Valbo sn, Järvsta. Ristningen före imålning.

Gs 11. Valbo sn, Järvsta.

Gs 12. Valbo sn, Lund. Nu vid kyrkan.

Gs 13. Valbo sn, Söderby. Nu i Heliga Trefaldighets kyrka, Gävle. Denna olämpliga placering fick runstenen vid kyrkans restaurering år 1971.