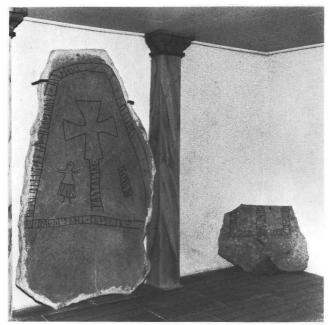

## PLANSCHER TILL GÄSTRIKLANDS RUNINSKRIFTER

15-802543 Gästriklands runor

Gs 1 och Gs 2. Österfärnebo sn, kyrkan.

Gs 1 står till vänster; rotändan av Gs 2 mitt på bilden. Till höger ligger nyfunna, lösa delar av Gs 2.