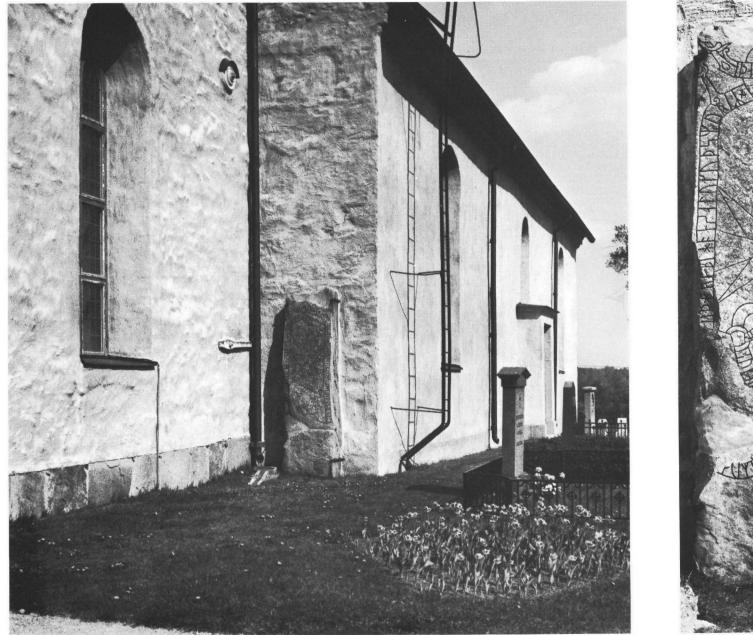

## PLANSCHER TILL GÄSTRIKLANDS RUNINSKRIFTER

15-802543 Gästriklands runor

Gs 1 och Gs 2. Österfärnebo sn, kyrkan.

Gs 1 står till vänster; rotändan av Gs 2 mitt på bilden. Till höger ligger nyfunna, lösa delar av Gs 2.