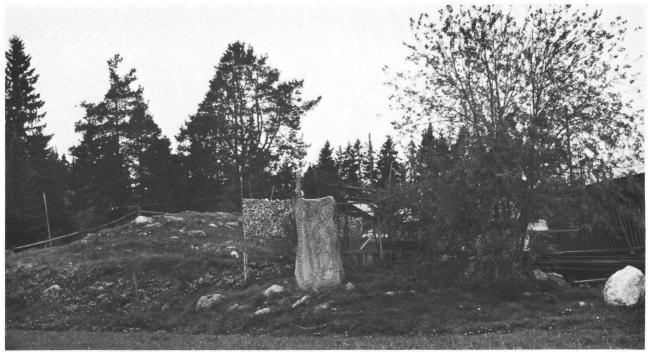

Gs 9. Årsunda sn, kyrkan.

Gs 11. Valbo sn, Järvsta.

Gs 11. Valbo sn, Järvsta. Ristningen före imålning.

Gs 11. Valbo sn, Järvsta.

Gs 12. Valbo sn, Lund. Nu vid kyrkan.

Gs 13. Valbo sn, Söderby. Nu i Heliga Trefaldighets kyrka, Gävle. Denna olämpliga placering fick runstenen vid kyrkans restaurering år 1971.