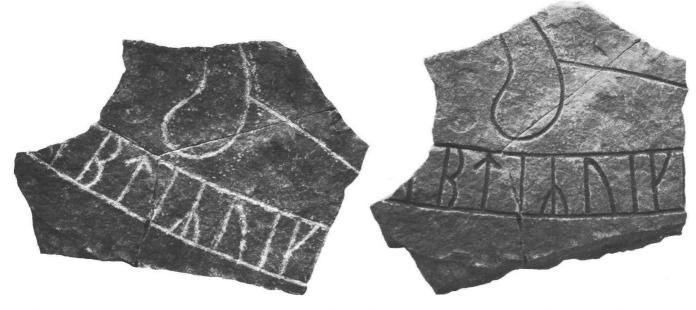

Gs 9. Årsunda sn, kyrkan.

Gs 11. Valbo sn, Järvsta.

Gs 11. Valbo sn, Järvsta. Ristningen före imålning.

Gs 11. Valbo sn, Järvsta.

Gs 12. Valbo sn, Lund. Nu vid kyrkan.

Gs 13. Valbo sn, Söderby. Nu i Heliga Trefaldighets kyrka, Gävle. Denna olämpliga placering fick runstenen vid kyrkans restaurering år 1971.