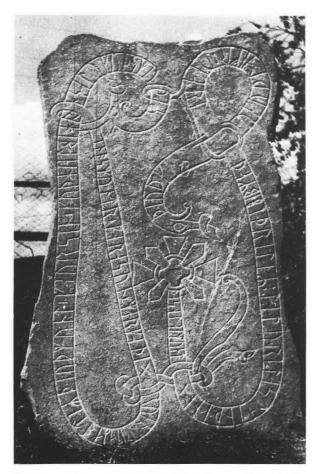

Gs 9. Årsunda sn, kyrkan.

Gs 11. Valbo sn, Järvsta.

Gs 11. Valbo sn, Järvsta. Ristningen före imålning.

Gs 11. Valbo sn, Järvsta.

Gs 12. Valbo sn, Lund. Nu vid kyrkan.

Gs 13. Valbo sn, Söderby. Nu i Heliga Trefaldighets kyrka, Gävle. Denna olämpliga placering fick runstenen vid kyrkans restaurering år 1971.