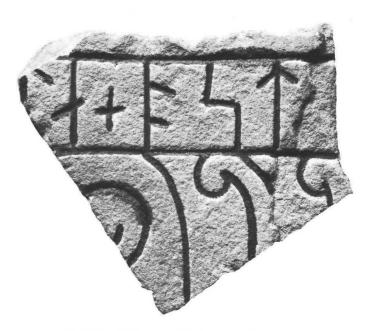

Gs 9. Årsunda sn, kyrkan.

Gs 11. Valbo sn, Järvsta.

Gs 11. Valbo sn, Järvsta. Ristningen före imålning.

Gs 11. Valbo sn, Järvsta.

Gs 12. Valbo sn, Lund. Nu vid kyrkan.

Gs 13. Valbo sn, Söderby. Nu i Heliga Trefaldighets kyrka, Gävle. Denna olämpliga placering fick runstenen vid kyrkans restaurering år 1971.