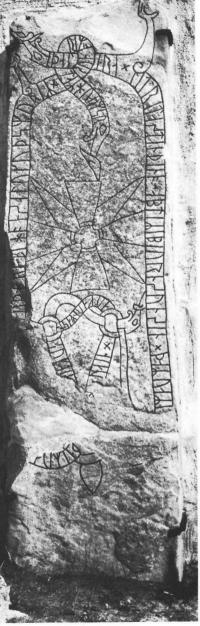

Gs 1. Österfärnebo sn, kyrkan.

Gs 2. Österfärnebo sn, kyrkan.

Gs 2. Österfärnebo sn, kyrkan.

Gs 3. Österfärnebo sn, Kungsgården.

Gs 5. Hedesunda sn, kyrkan. Nu i Gävle museum.

Gs 6. Hedesunda sn, Hade (Hadeholm).