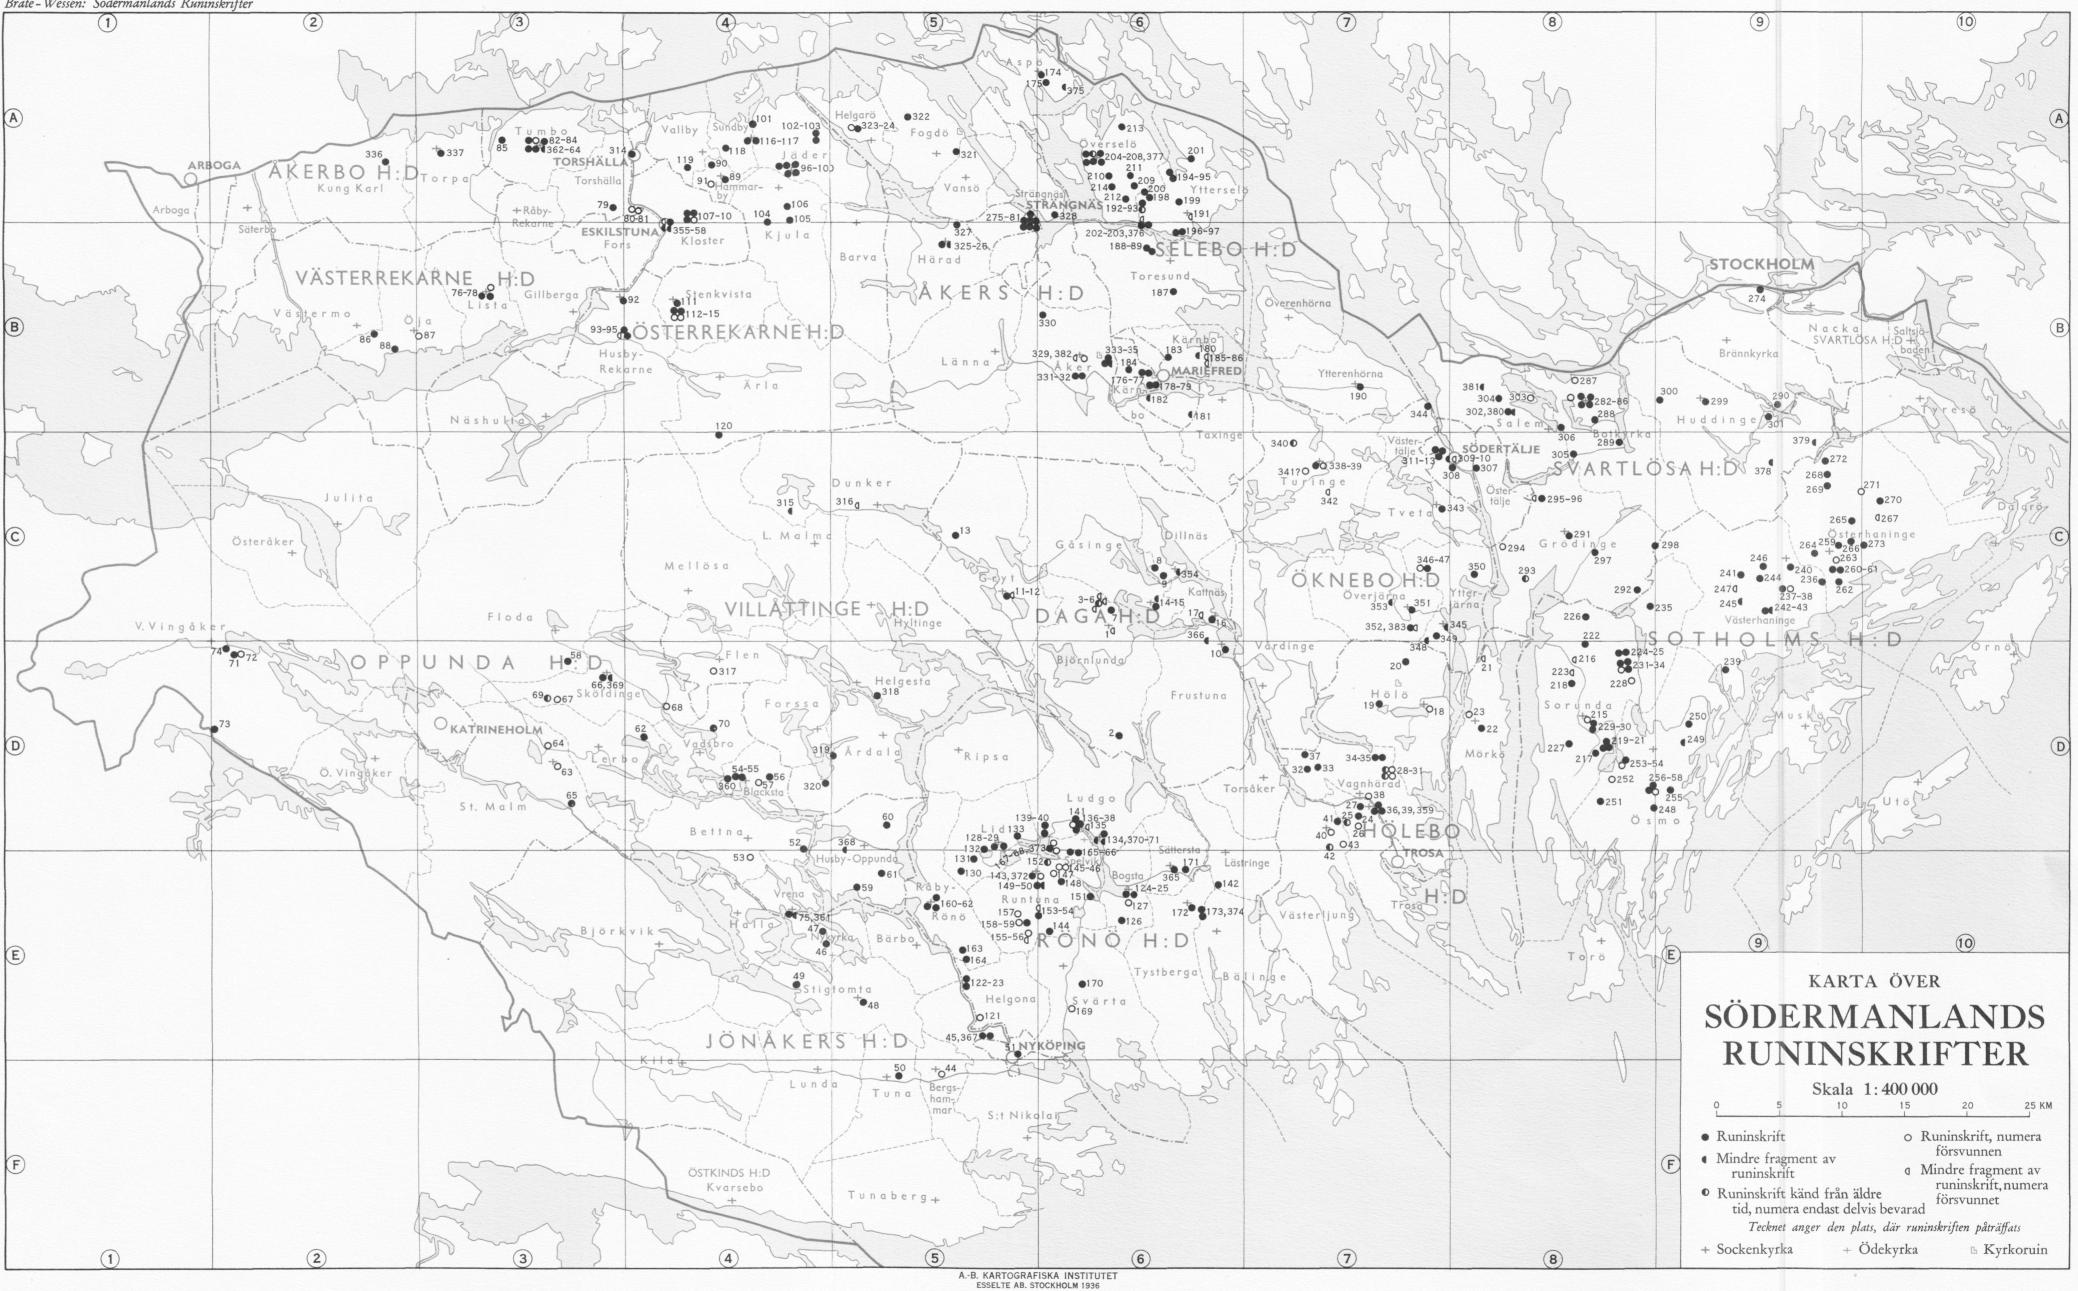

## FÖRTECKNING ÖVER SÖDERMANLANDS RUNINSKRIFTER I NUMMERFÖLJD

1. Björnlunda kyrka C6 2. Axala D6 3-6. Vänga C6 7. Öja C6 8. Nybble C6 9. Lifsinge C6 10. Frustuna kyrka D6 11-12. Gryts kyrka C5,6 13. Gatstugan C5 14-15. Gåsinge kyrka C6 16. Kattnäs kyrka C6 17. Norrtuna C6 18. Hölö kyrka D7 19. Lida D7 20. Smesta D7 21. Hörningsholm D8 22. Håga D8 23. Skälby D8 24. Berga D7 25. Långbro D7 26. Ytter-Stene D7 27. Sör-Husby D7 28-31. Nora D7 32-33. Skåäng D7 34-35. Tjuvstigen D7 36. Trosa bro D7 37. Vappersta D7 38. Åby D7 39. Åda D7 40. Västerljungs kyrka D7 41. Björke D7 42. Gillberga E7 43. Skällberga D7 44. Bergshammars kyrka F5 45. Släbro E5 46. Hormesta E4 47. Vålsta E4 48. Stigtomta kyrka E5 49. Ene E4 50. Jogersta F5 51. Nyköping E5 52. Märings spång D4 53. Valsta E4 54-55. Bjudby D4 56. Fyrby D4 57. Trinkesta D4 58. Stav D3 59. Flåsta E5 60. Ramsta D5 61. Ösby E5 62. Hässlö D4 63. Stora Malms kyrka D3 64. Fågelö D3 65. Djulefors D3 66. Sköldinge kyrka D3 67. Häringe D3 68. Remmeröd D4 69. Valla D3 70. Hedenlunda D4 71. Hansta D2 72. Kesäter D2 73. Lyttersta D2 74. Ålsäter D2 75. Vrena kyrka E4 76-78. Lista kyrka B3 79. Hällby A3 80-81. Rambron A4 82-84. Tumbo kyrka A3 85. Västerby A3 86. S. Åby B2 87. Öja kyrka B3 88. Valby B2

89. Hammarby kyrka A4 90. Lövhulta A4 91. Tidö A4 92. Husby kyrka B4 93-95. Berga B3 96-100. Jäders kyrka A4 101. Ramsundsberget A4 102-103. Vävle A4 104. Berga A4 105. Högstena A4 106. Kjula ås A4 107. Balsta A4 108-109. Gredby A4 110. Grönsta A4 111. Stenkvista kyrka B4 112-115. Kolunda B4 116-117. Sundby kyrka A4 118. Ostra A4 119. Gundband A4 120. Skogshall B4 121. Bönesta E5 122-123. Skresta E5 124-125. Bogsta kyrka E6 126. Fagerlöt E6 127. Rossbäcks rännil E6 128-129. Lids kyrka D5 130. Hagstugan E5 131. Lundby E5 132. Sanda D,E5 133. Väringe D5 134. Ludgo kyrka D6 135. Ludgo prästgård D6 136-138. Aspa D6 139-140. Korpbron D5,6 141. Löta D6 142. Kalkbron E6 143. Runtuna kyrka E5 144. Broby E6 145-146. Eneby E6 147. Glåttra E6 148. Innberga E6 149-150. Kungberga E5 151. Lövsund E6 152. Membro E5,6 153-154. Skarpåker E6 155-156. Söderby E5 157. Ärsta E5 158-159. Österberga E5 160-162. Råby kyrka E5 163. Rycksta E5 164. Spånga E5 165-166. Grinda D,E6 167-168. Landshammar E5 169. Ekeby E6 170. Nälberga E6 171. Esta E6 172. Tystberga kyrka E6 173. Tystberga E6 174. Aspö kyrka A6 175. Lagnö A 5,6 176-177. Kärnbo ödekyrka B6 178-179. Gripsholm B6 180. Harby B6 181. Helanda B6 182. Läggesta B6 183. Viggeby B6 184. Årby B6 185-186. Ärnäs B6 187. Harby B6 188-189. Åkerby B6 190. Ytterenhörna kyrka B7 191. Ytterselö kyrka A6

192-193. Berg A6 194-195. Brössike A6 196-197. Kolsundet B6 198. Mervalla A6 199. Ullunda A6 200. Åsa A6 201. Älby A6 202-203. Östa B6 204-208. Överselö kyrka A6 209. Fröberga A6 210. Klippinge A6 211. Ljunga A6 212. Lilla Lundby A6 213. Nybble A6 214. Årby A6 215. Sorunda kyrka D8 216. Aska D8 217. Berga D8 218. Billsta D8 219-221. Blista D8 222. Frölunda C8 223. Fullbro D8 224-225. Grödby D8,9 226. N. Stutby C8 227. Sundby D8 228. Nedre Söderby D8 229-230. Torp D8 231-234. Trollsta D8,9 235. Västerby C9 236. Alvsta C9 237-238. Fors C9 239. Häringe D9 240. Ribby C9 241. Skogs-Ekeby C9 242-243. Stav C9 244. Tuna C9 245. Tungelsta C9 246. Vreten C9 247. Ålsta C9 248. Björsta D9 249. Fors D9 250. Jursta D9 251. Klastorp D8 252. Säby D8 253-254. Vansta D8,9 255. Vidby D9 256-258. Älby D8,9 259. Alby C9 260-261. S. Betby C9,10 262. Blista C9 263. Broby C9 264. Hässlingby C9 265. Högsta C9 266. Sanda C9 267. Småhamra C10 268. Söderby C9 269. Söderby malm C9 270. Tyresta C10 271. Täckeråker C10 272. Upp-Norrby C9 273. Valsta C10 274. Stockholm, Södersluss B9 275-281. Strängnäs A5 282-286. Botkyrka kyrka B8 287. Hunhammar B8 288. Hågelby B8 289. Spåntorp C8 290. Farsta B9 291. Grödinge kyrka C8 292. Bröta C8 293. Eldtomta C8 294. Hallsveden C8

295-296. Skälby C8 297. Uppinge C8 298. Uringe malm C9 299. Huddinge kyrka B9 300. Glömsta B9 301. Ågesta bro B9 302. Bergaholm B8 303. Bornö B8 304. Oxelby B8 305. Söderby C8 306. Söderby krog C8 307. Igelsta kvarn C8 308-313. Södertälje C7,8 314. Torshälla kyrka A3,4 315. Sundby C4 316. Vadsbro C5 317. Öja backe D4 318. Sund D5 319. Sannerby D4 320. Stäringe D4 321. Kråktorp A5 322. Stora Väsby A5 323-324. Åsby A5 325-326. Härads kyrka B5 327. Göksten B5 328. Tynäs A6 329. Åkers kyrka B6 330. Bråtorp B6 331-332. Skämby B6 333-335. Ärja ödekyrka B6 336. Kungsör A2 337. Torpa kyrka A3 338-339. Turinge kyrka C7 340. Ö. Kumla C7 341. Stavsta (?) C7 342. Ströpsta C7 343. Tveta C7,8 344. Kiholm B7 345. Ytterjärna kyrka C8 346-347. Gerstaberg C7 348. Kjulsta D7 349. Lideby C,D7,8 350. Valsta C8 351. Överjärna kyrka C7 352. Linga C7 353. Tällby C7 354. Dillnäs kyrka C6 355-358. Eskilstuna B4 359. Åda D7 360 Bjudby D4 361. Vrena kyrka E4 362-364. Tumbo kyrka A3 365. Sättersta kyrka E6 366. Yttervalla C6 367. Släbro E5 368. Vävelsta D5 369. Sköldinge D3 370-371. Ludgo kyrka D6 372. Runtuna kyrka E5 373. Landshammar D.E 5.6 374. Tystberga E6 375. Lagnö A6 376. Östa B6 377. Överselö kyrka A6 378. Lisma C9 379. Länna C9 380. Bergaholm B8 381. Ladvik B8 382. Åkers kyrka B6 383. Linga C7